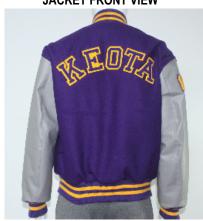

**JACKET FRONT VIEW** 

**JACKET BACK VIEW** 

**JACKET PERSONALIZATION** 

## STARTER PACKAGE

Includes:

- Embroidered Name
- School Letter
- Grad Year
- Vinyl Sleeves
- Quilt Lining
- KEOTA Lettering

**Upgrade to Leather Sleeves \$70** 

## ALL-STAR PACKAGE

\$245

\$25.00

Includes the above plus your choice:

- Last Name or Mascot Name and
- School Mascot on Back
  Upgrade to Leather Sleeves \$70

| JACKET SIZING CHART:                           |                               |          |                                                      | COLORS:                           |  |
|------------------------------------------------|-------------------------------|----------|------------------------------------------------------|-----------------------------------|--|
| X-SMALL<br>SMALL<br>MEDIUM<br>LARGE<br>X-LARGE | (34-36)<br>(38-40)<br>(42-44) | 3X<br>4X | (50-52)<br>(54-56)<br>(58-60) +\$40<br>(62-64) +\$40 | WOOL BODY COLOR:<br>SLEEVE COLOR: |  |