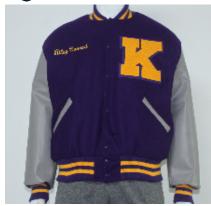

## STARTER PACKAGE

Includes:

- Embroidered Name
- School Letter
- Grad Year
- Vinyl Sleeves
- Quilt Lining
- KEOTA Lettering

**Upgrade to Leather Sleeves \$70** 

## ALL-STAR PACKAGE

\$245

\$25.00

Includes the above plus your choice:

- Last Name or Mascot Name and
- School Mascot on Back
  Upgrade to Leather Sleeves \$70

| JACKET SIZING CHART:                           |                               |          |                                                      | COLORS:                           |  |
|------------------------------------------------|-------------------------------|----------|------------------------------------------------------|-----------------------------------|--|
| X-SMALL<br>SMALL<br>MEDIUM<br>LARGE<br>X-LARGE | (34-36)<br>(38-40)<br>(42-44) | 3X<br>4X | (50-52)<br>(54-56)<br>(58-60) +\$40<br>(62-64) +\$40 | WOOL BODY COLOR:<br>SLEEVE COLOR: |  |